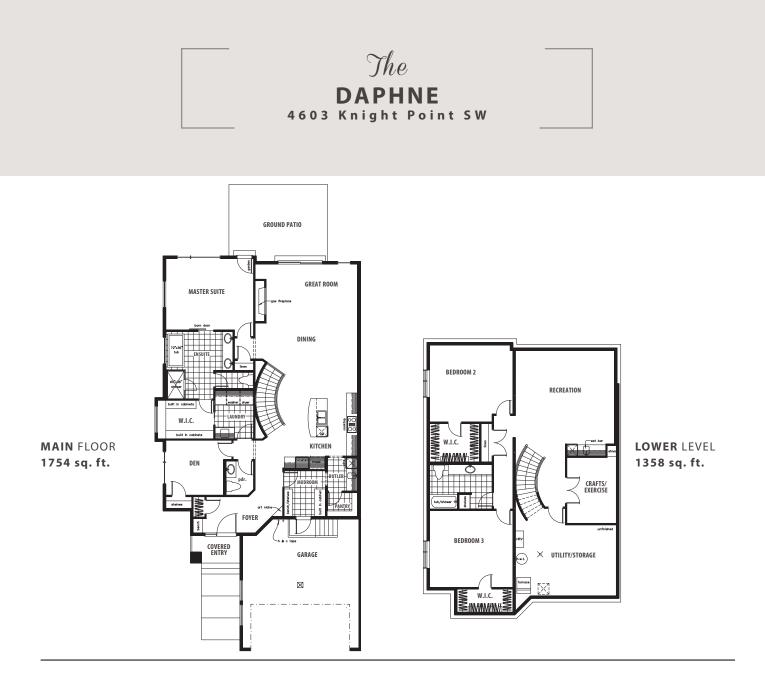

The

DAPHNE 4603 Knight Point SW

## **HOME FEATURES/OPTIONS**

- 1754 Sq. Ft.
- 1 bedroom + den
- 1.5 bathrooms

- 6" CMU party wall c/w air gap both sides complete with Roxul insulation for superior sound and fire barrier system
- Double car garage with hydronic heating, floor drain and ceiling height for future car lift complete with painted skirting to polyaspartic floor coating
- EIFS air barrier acrylic stucco system c/w additional stone and Longboard Siding details
- Exposed aggregate steps, sidewalk, driveway and rear patio
- Black exterior windows
- 10' main floor c/w 8' doors
- Custom built ins throughout house
- Butlers pantry c/w prep sink and beverage center
- Curved stair c/w maple stained stringers and rail complete with iron spindles
- Linear gas fireplace c/w floating quartz hearth, maple stained shelves and mantel completed with full height stone detail
- Wolf/Subzero appliance package