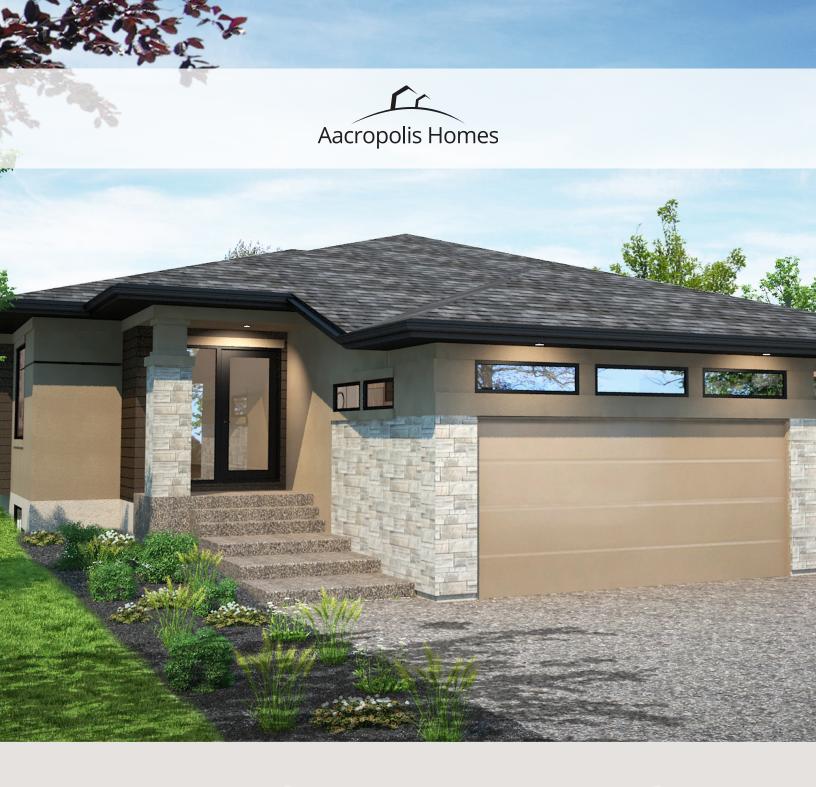

## **HOME FEATURES/OPTIONS**

- 1754 Sq. Ft.
- 1 bedroom + den
- 1.5 bathrooms

- 6" CMU party wall c/w air gap both sides complete with Roxul insulation for superior sound and fire barrier system
- Double car garage with hydronic heating, floor drain and ceiling height for future car lift complete with painted skirting to polyaspartic floor coating
- EIFS air barrier acrylic stucco system c/w additional stone and Longboard Siding details
- Exposed aggregate steps, sidewalk, driveway and rear patio
- Black exterior windows
- 10' main floor c/w 8' doors
- Custom built ins throughout house
- Butlers pantry c/w prep sink and beverage center
- Curved stair c/w maple stained stringers and rail complete with iron spindles
- Linear gas fireplace c/w floating quartz hearth, maple stained shelves and mantel completed with full height stone detail
- Wolf/Subzero appliance package