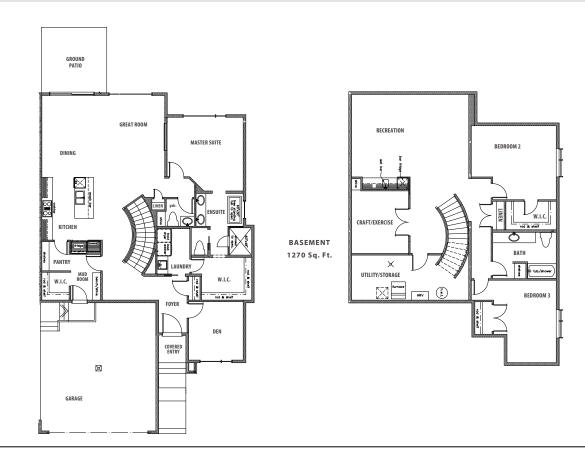

## [THE FACTS]

MAIN FLOOR

1581 Sq. Ft.

## **HOME FEATURES/OPTIONS**

- 1581 Sq. Ft.
- 3 bedrooms
- 2.5 bathrooms

- 6" solid concrete party wall c/w air gap both sides complete with Roxul insulation for superior sound and fire barrier system
- Double car garage c/w floor drain and ceiling height for future car lift
- Exposed aggregate steps, sidewalk, driveway and rear patio
- EIFS air barrier acrylic stucco system c/w additional stone and faux wood siding details
- Black exterior windows
- 10' main floor c/w 8' doors
- Custom built ins for mud room and foyer
- Maple stained rail c/w iron spindles
- Linear electric fireplace c/w tile detail
- Choice of appliance package
- Custom walk in closet with walk through access to laundry room
- Ensuite c/w freestanding tub and zero threshold tiled shower and 10mm glass
- Navien tankless water heater