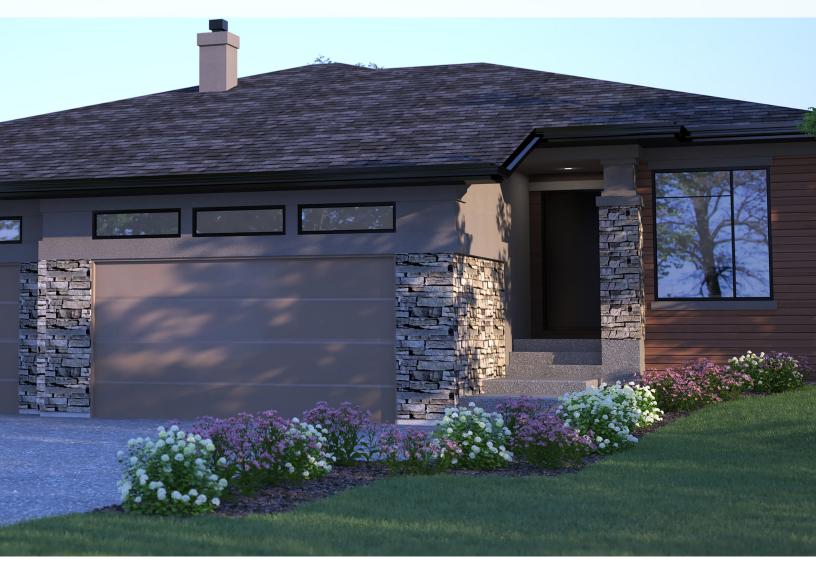

## **HOME FEATURES/OPTIONS**

- 1581 Sq. Ft.
- 3 bedrooms
- 2.5 bathrooms

- 6" solid concrete party wall c/w air gap both sides complete with Roxul insulation for superior sound and fire barrier system
- Double car garage c/w floor drain and ceiling height for future car lift
- Exposed aggregate steps, sidewalk, driveway and rear patio
- EIFS air barrier acrylic stucco system c/w additional stone and faux wood siding details
- Black exterior windows
- 10' main floor c/w 8' doors
- Custom built ins for mud room and foyer
- Maple stained rail c/w iron spindles
- Linear electric fireplace c/w tile detail
- Choice of appliance package
- Custom walk in closet with walk through access to laundry room
- Ensuite c/w freestanding tub and zero threshold tiled shower and 10mm glass
- Navien tankless water heater