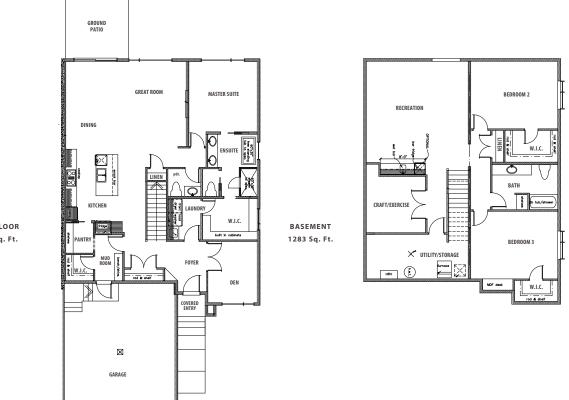

ELEANOR II 4609 KNIGHT POINT SW The ELEANOR II 4609 KNIGHT POINT SW



## MAIN FLOOR 1527 Sq. Ft.

## [THE FACTS]

**HOME FEATURES/OPTIONS** 

- 1527 Sq. Ft.
- 3 bedrooms
- 2.5 bathrooms

- 6" solid concrete party wall c/w air gap both sides complete with Roxul insulation for superior sound and fire barrier system
- Double car garage c/w floor drain and ceiling height for future car lift
- Exposed aggregate steps, sidewalk, driveway and rear patio
- EIFS air barrier acrylic stucco system c/w additional stone and faux wood siding details
- Black exterior windows
- 10' main floor c/w 8' doors
- Custom built ins for mud room
- Maple stained rails c/w iron spindles
- Linear electrical fireplace c/w tile detail
- Choice of appliance package
- Custom walk in closet with walk through access to laundry room
- Ensuite c/w freestanding tub and zero threshold tiled sh