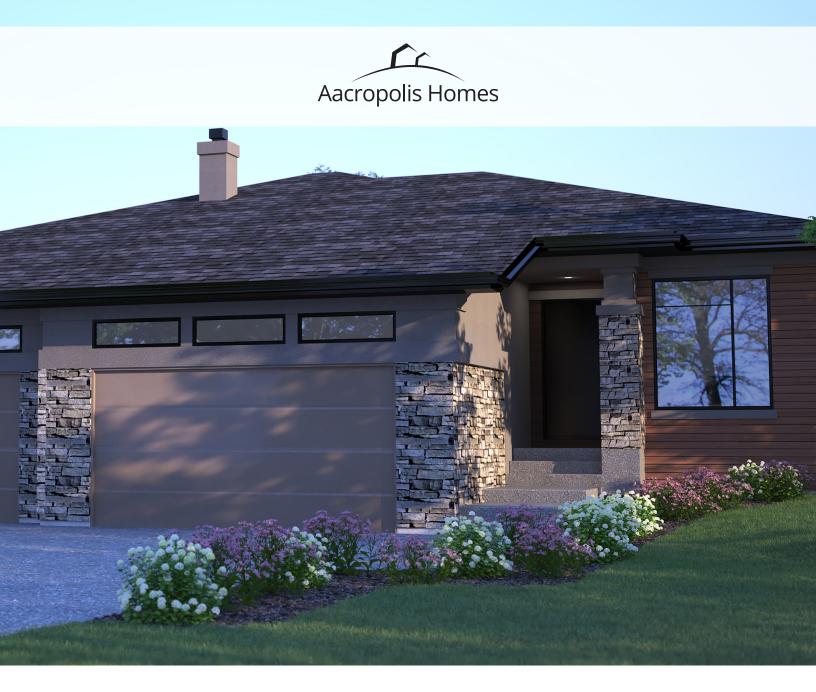

## [THE FACTS]

**HOME FEATURES/OPTIONS** 

- 1527 Sq. Ft.
- 3 bedrooms
- 2.5 bathrooms

- 6" solid concrete party wall c/w air gap both sides complete with Roxul insulation for superior sound and fire barrier system
- Double car garage c/w floor drain and ceiling height for future car lift
- Exposed aggregate steps, sidewalk, driveway and rear patio
- EIFS air barrier acrylic stucco system c/w additional stone and faux wood siding details
- Black exterior windows
- 10' main floor c/w 8' doors
- Custom built ins for mud room
- Maple stained rails c/w iron spindles
- Linear electrical fireplace c/w tile detail
- Choice of appliance package
- Custom walk in closet with walk through access to laundry room
- Ensuite c/w freestanding tub and zero threshold tiled shower and 10mm glass
- Navien tankless water heater